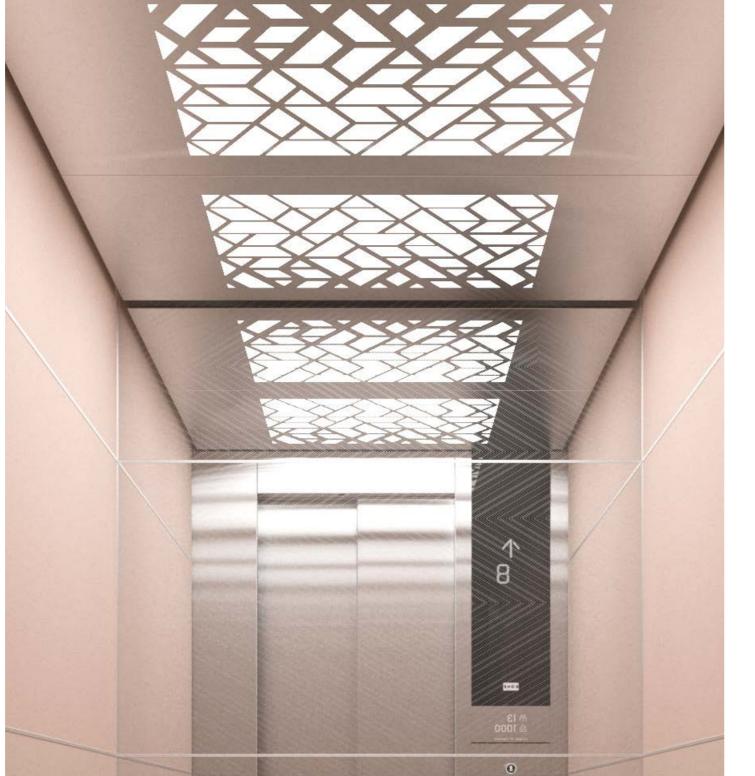

## CEILINGS

Our extensive range of ceilings is complemented by attractive lighting suitable for different environments.

Lighting: LED spot Finishing: ST4, ST43, PP10FT, MP1 Lighting: LED tubes Finishing: ST4, PP10FT, ST43