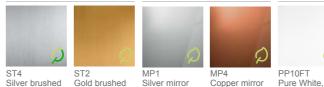

## ATTRACTIVE, DURABLE WALL FINISHES

Design a car interior that's easier than ever to clean and maintain with our new range of functional materials. Our specialized antistain, anti-fingerprint coating helps keep colored stainless steel surfaces looking as good as new by preventing staining and making fingerprints less visible.

#### BRUSHED STAINLESS STEEL

METALLIC

Silver brushed Bronze brushed Champagne anti-fingerprint anti-fingerprint

stainless steel steel with

Silver mirror Copper mirror Carbon Black, Silver satin

stainless steel stainless steel steel with

Silver brushed Gold brushed Copper brushed Bronze brushed Carbon black Champagne stainless steel stainless steel stainless steel brushed ST4AFP with ST2AFP with ST5AFP with ST6AFP with stainless steel stainless anti-fingerprint anti-fingerprint anti-fingerprint anti-fingerprint coating coating coating