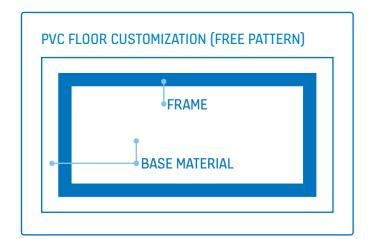

## **FLOORS**

There are several flooring options to choose from, including composite stone for longlasting durability even under heavy use. Add the finishing touches to your design vision by creating a customized PVC or stone floor to match the building interior design.