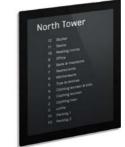

## TENANT DIRECTORIES

## KONE TENANT DIRECTORY

Brushed stainless steel base Tempered glass door Brushed or polished aluminum

The tenant directory is completely customizable and can be easily updated according to your needs.

Directories can be installed either vertically or horizontally.