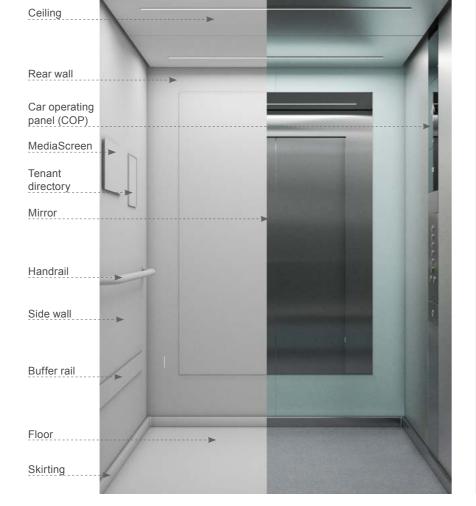

## ATTRACTIVE, DURABLE WALL FINISHES

Design a car interior that's easier than ever to clean and maintain with our new range of functional materials. Our specialized antistain, anti-fingerprint coating helps keep colored stainless steel surfaces looking as good as new by preventing staining and making fingerprints less visible.

## **FLOORS**

There are several flooring options to choose from, including composite stone for longlasting durability even under heavy use. Add the finishing touches to your design vision by creating a customized PVC or stone floor to match the building interior design.

## DOOR FINISHES

Create a seamless look and feel by matching the elevator door finish with the car interior and landing entrances.

## CEILINGS

Our extensive range of ceilings is complemented by attractive lighting suitable for different environments.

Lighting: LED spot Finishing: ST4, ST43, PP10FT, MP1 Lighting: LED tubes Finishing: ST4, PP10FT, ST43

## STANDARD MIRRORS

Mirrors are a great way to add a feeling of space and reflect key design elements inside the car.

Partial width

Partial height

Mid height

Full width Partial height