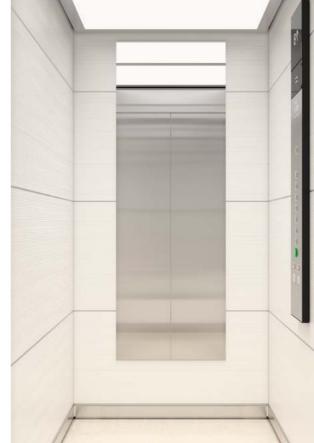

## STANDARD MIRRORS

Mirrors are a great way to add a feeling of space and reflect key design elements inside the car.

Partial width

Partial height

Mid height

Full width Partial height