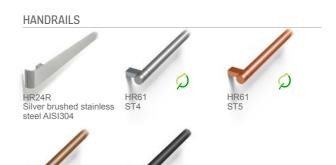

, stainless Steel polished





steel with

anti-fingerprint anti-fingerprint anti-fingerprint



Carbon black Copper satin

steel with

coating

satin stainless stainless

MIRROR-POLISHED

STAINLESS STEEL

polished stainless steel stainless steel painted steel









## CEILINGS

Our extensive range of ceilings is complemented by attractive lighting suitable for different environments.







Lighting: LED spot Finishing: ST4, ST43, PP10FT, MP1 Lighting: LED tubes Finishing: ST4, PP10FT, ST43







## STANDARD MIRRORS

Mirrors are a great way to add a feeling of space and reflect key design elements inside the car.





Partial width

Partial height



Mid height





Full width Partial height

## **ACCESSORIES**

Add the finishing touches with our wide range of elevator accessories.





## TENANT DIRECTORIES

## KONE TENANT DIRECTORY



Brushed stainless steel base Tempered glass door Brushed or polished aluminum

The tenant directory is completely customizable and can be easily updated according to your needs.

Directories can be installed either vertically or horizontally.



Green Mark LEED/BREEAM LEED/BREEAM and Green Mark





KONE provides innovative and eco-efficient solutions for elevators, escalators, automatic building doors and the systems that integrate them with today's intelligent buildings.

We support our customers every step of the way; from design, manufacturing and installation to maintenance and modernization. KONE is a global leader in helping our customers manage the smooth flow of people and goods throughout their buildings.

Our commitment to c